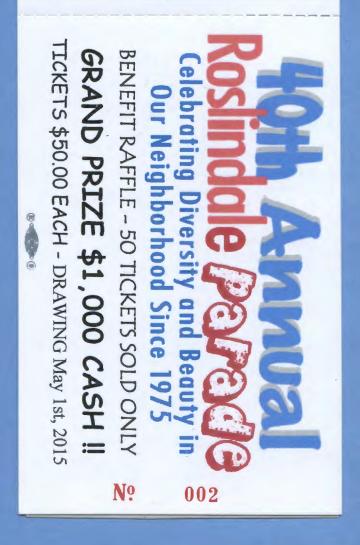

## **Roslindale Day Parade 40th Anniversary Raffle**

Rules and Disclosures required by M.G.L.c.271 7A and 940 CMR12 100% of the net proceeds will go to bands and floats for our 40th Anniversary Parade on Sunday, October 4th, 2015. The raffle will consist of 50 paid tickets. If there are any unsold tickets as of the scheduled drawing date of Friday, May 1st, the Parade Committee reserves the right to extend the date of the raffle drawing. Refunds will be offered to all purchasers to date in that event. Raffle tickets are not considered tax-deductible according to IRS rules and the winnings are considered ordinary income for tax purposes. Raffle ticket stubs may not be sent through the Federal mails. For more information, please call the Parade Committee at 617-327-4886 or visit www.roslindaleparade.com

Nº 002 Name(s) of Purchaser: Address:

Phone:

e-mail:

Ticket Seller:

To purchase a raffle ticket, please call 617-327-4886 or e-mail to <u>info@roslindaleparade.com</u>. Thank you very much.